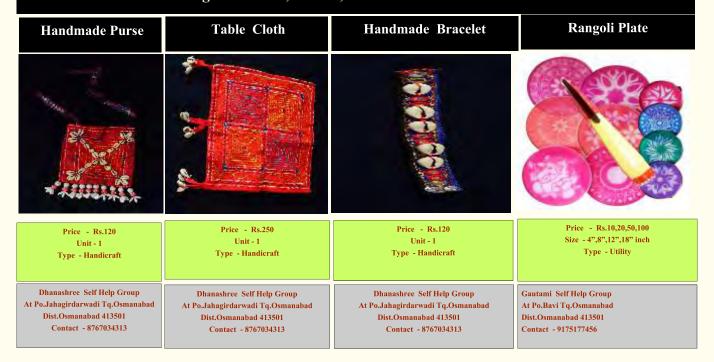

| Contact - 9112165921         | Contact - 8579960496           | Contact - 8579960496                        |

# UMED - Maharashtra State Rural Livelihoods Mission District Mission Management Unit, DRDA, 1st Floor Osmanabad 413501 Ph.02472227681





#### Aawala Supari



Price - Rs.25 Weight - 25 Gram Type - Food

Shree Samarth Self Help Group At Po.Saundana Amba Tq.Kallamb Dist.Osmanabad 413507 Contact - 8579960496

#### Dhaniya Powder



Price - Rs.30 Weight - 100 Gram Type - Food

Rajmata Jijau Self Help Group At Po.Vhantala Tq.Omerga Dist.Osmanabad 413501 Contact - 9325205699

## Haldi Powder



Price - Rs.15 Weight - 50 Gram Type - Food

Rajmata Jijau Self Help Group At Po.Vhantala Tq.Omerga Dist.Osmanabad 413501 Contact - 9325205699

# UMED - Maharashtra State Rural Livelihoods Mission District Mission Management Unit, DRDA, 1st Floor Osmanabad 413501 Ph.02472227681

#### Shevaya Gahu Soji Khichdi



Price - Rs.80 Weight - 500 Gram Type - Food

Shree Swami Self Help Group At Po.Gunjoti Tq.Omerga Dist.Osmanabad 413606 Contact